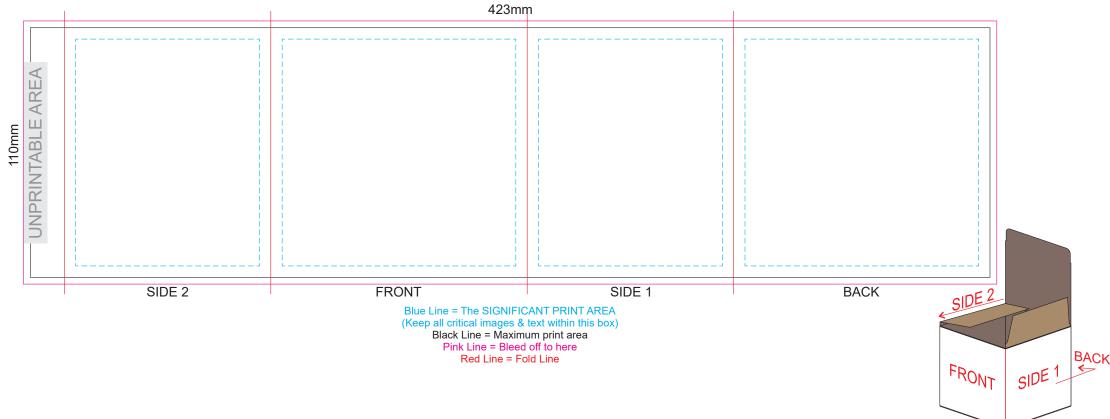

nd colour pigment may result in variations in glaze and imprint colours. Theses variations are considered acceptable.

100% of Actual Size Pad Print



## **QUALITY OF CERAMICS**

Due to the inherent properties of ceramic ware produced by foreign manufacturers, there may be small imperfections or irregularities which should not be perceived as defective. Variations in materials firing temperatures and colour pigment may result in variations in glaze and imprint colours.

Theses variations are considered acceptable.

# 100% of Actual Size Digital Print



GIFT BOX FRONT

Artwork will be printed directly onto the product via CMYK printing (no white), colours will not be vibrant due to white ink not being available for this process.

### **GIFT BOX SLEEVE**

60% of Actual Size Digital Label