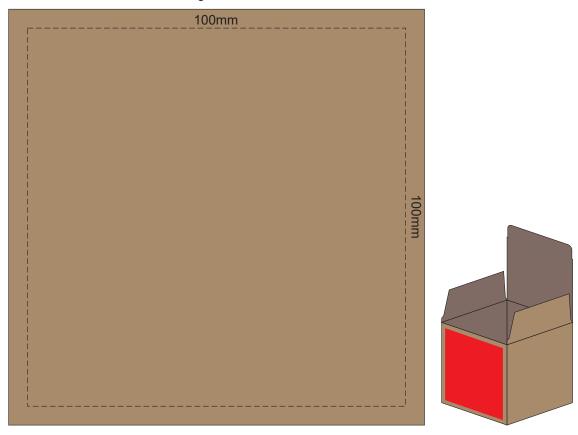

# 100% of Actual Size Digital Print

GIFT BOX FRONT

Artwork will be printed directly onto the product via CMYK printing (no white), colours will not be vibrant due to white ink not being available for this process.